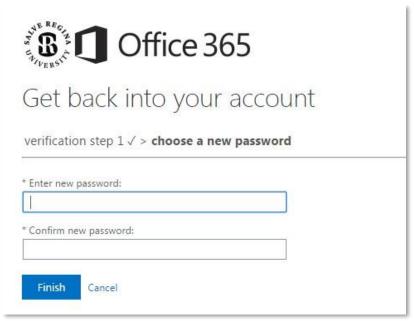

You must correctly answer the 3 questions and select Next.

Enter a new password (refer to password requirements above) and select Finish.

| Office 365                                                |  |
|-----------------------------------------------------------|--|
| Get back into your account                                |  |
| verification step $1 \checkmark > $ choose a new password |  |
| * Enter new password:                                     |  |
| * Confirm new password:                                   |  |
| Finish Cancel                                             |  |