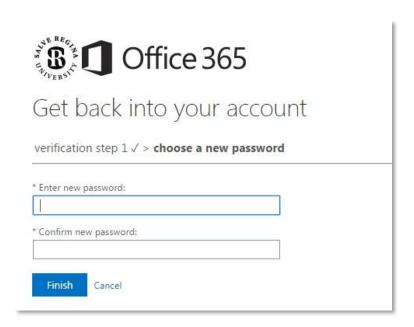

Enter a new password (**refer to password requirements above**) and select **Finish**. You have three other options to reset your password: text, phone call, or security questions.

Verification Option: Text my mobile phone.

You must correctly answer the 3 questions and select Next.

Enter a new password (refer to password requirements above) and select Finish.

| Office 365                                                |  |
|-----------------------------------------------------------|--|
| Get back into your account                                |  |
| verification step $1 \checkmark > $ choose a new password |  |
| * Enter new password:                                     |  |
| * Confirm new password:                                   |  |
| Finish Cancel                                             |  |