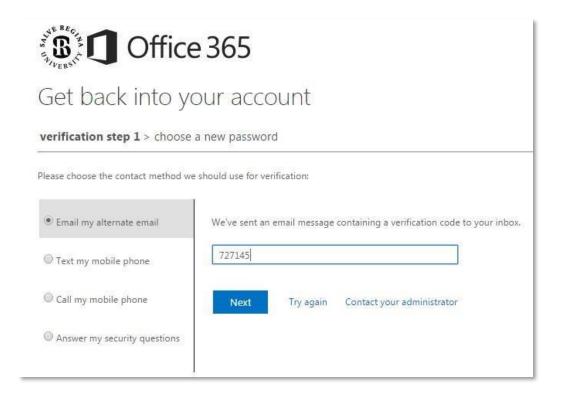

If you set up more than one option, you will need to choose the method you want to use to receive your verification code to reset your password.

Verification Option: E-mail my alternate e-mail.

Check your alternate inbox for an e-mail from Microsoft (if you cannot find the e-mail, check your spam folder) - Salve Regina University account e-mail verification code and enter the code into the text box and choose Next.