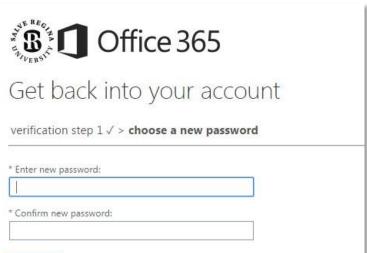

Enter the verification code texted to your cell phone and select Next.

Office of Information Technology

Enter a new password (refer to password requirements above) and select Finish.

Finish

Cancel

Verification Option: Call my mobile phone