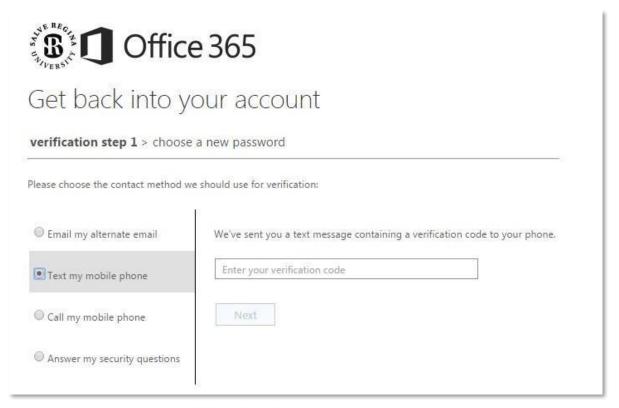

Enter a new password (**refer to password requirements above**) and select **Finish**. You have three other options to reset your password: text, phone call, or security questions.

Verification Option: Text my mobile phone.

Enter the verification code texted to your cell phone and select Next.

Office of Information Technology

Enter a new password (refer to password requirements above) and select Finish.

Finish

Cancel

Verification Option: Call my mobile phone