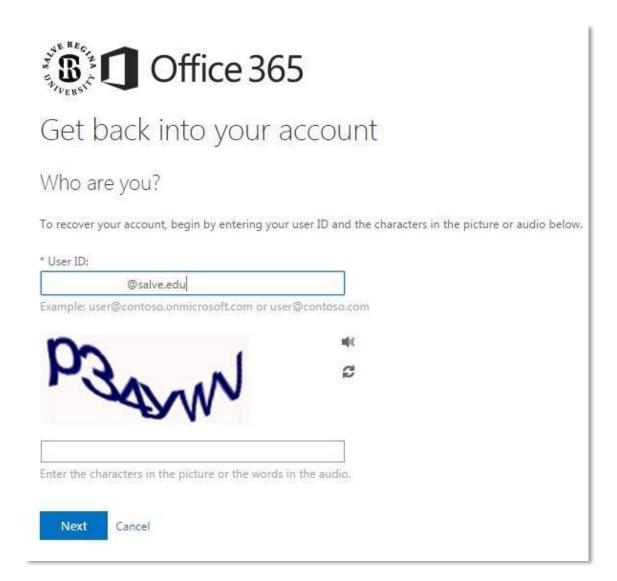

Navigate to <a href="https://portal.salve.edu">https://portal.salve.edu</a>

Scroll to the bottom of the page and Select <a href="https://passwordreset.microsoftonline.com">https://passwordreset.microsoftonline.com</a>. When you are presented with the following page, input your user ID and enter the characters in the picture into the textbox below.