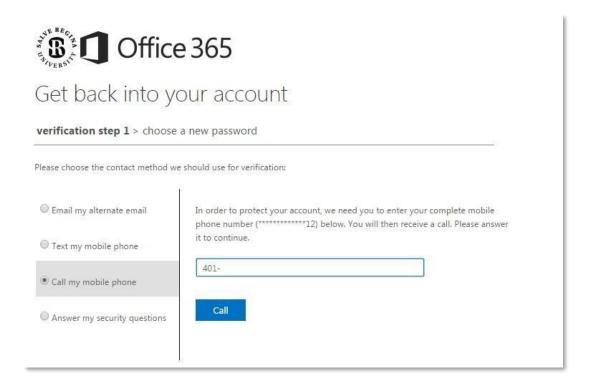

Select Call, then answer your mobile phone when it rings and follow the prompts.

Enter a new password (refer to password requirements above) and select Finish.

Office of Information Technology

Verification Option: Answer my security questions.