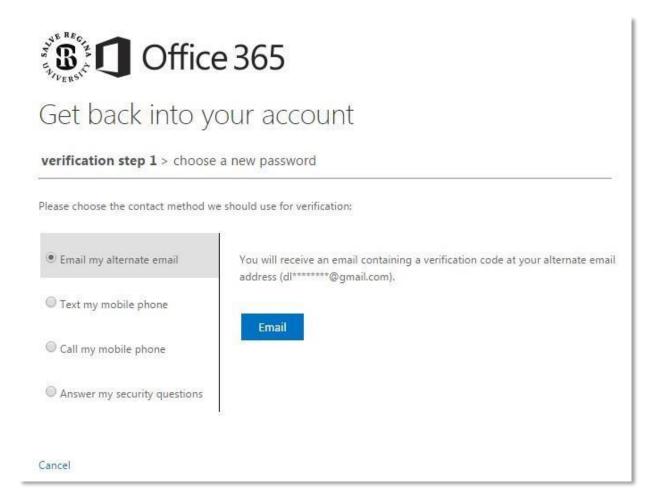

If you set up more than one option, you will need to choose the method you want to use to receive your verification code to reset your password.

Verification Option: E-mail my alternate e-mail.

Check your alternate inbox for an e-mail from Microsoft (if you cannot find the e-mail, check your spam folder) - Salve Regina University account e-mail verification code and enter the code into the text box and choose Next.