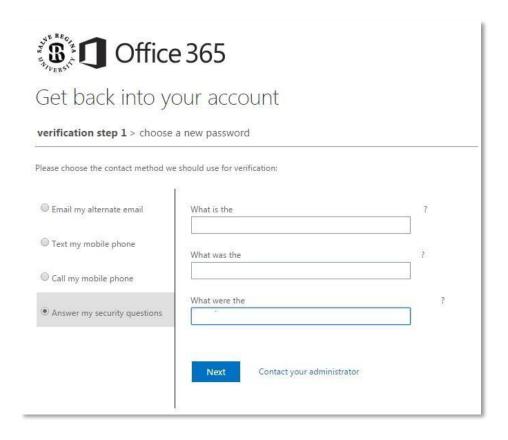

Select Call, then answer your mobile phone when it rings and follow the prompts.

Enter a new password (refer to password requirements above) and select Finish.

Office of Information Technology

Verification Option: Answer my security questions.

You must correctly answer the 3 questions and select Next.

Enter a new password (refer to password requirements above) and select Finish.

| Office 365                                                |  |
|-----------------------------------------------------------|--|
| Get back into your account                                |  |
| verification step $1 \checkmark > $ choose a new password |  |
| * Enter new password:                                     |  |
| * Confirm new password:                                   |  |
| Finish Cancel                                             |  |