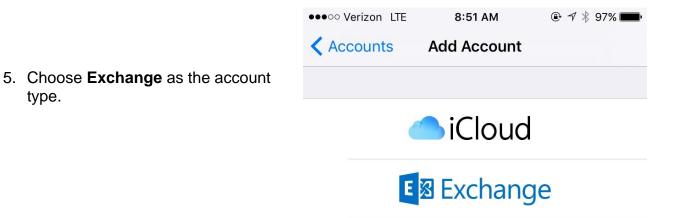

6. Add your **Salve email address**, a **Description** (Salve) and click **Next** at the top right corner of the screen