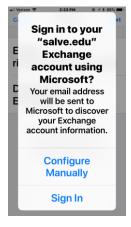

## 7. Click Sign In

## 8. Enter password

 Now make sure the Mail and Contacts sliders are Green and turn on the Calendar and Reminders so that all the sliders Green. Now select Save in the right corner. You are now finished.