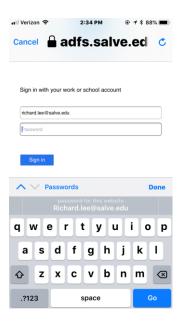

## 7. Click Sign In

## 8. Enter password

 Now make sure the Mail and Contacts sliders are Green and turn on the Calendar and Reminders so that all the sliders Green. Now select Save in the right corner. You are now finished.