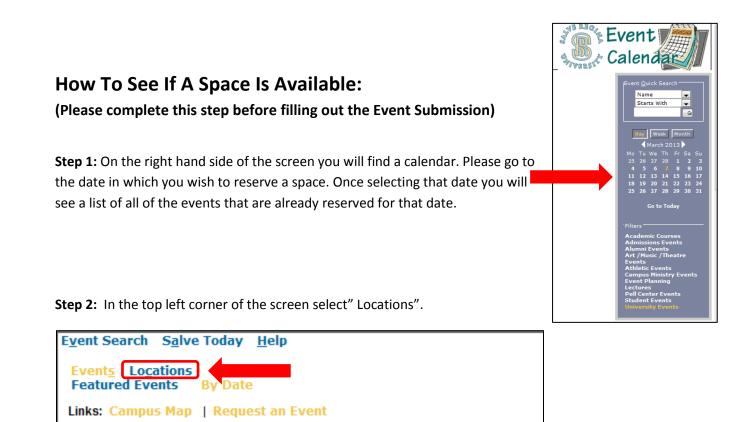

# **Step-By-Step: Reserving a Meeting Space**

#### Before You Get Started: Important Tips to Know

- The person filling out the Event Request should be the designated requestor, for that organization. This person would have been pre-determined on your Club Recognition Form, where Officers are indicated.
- If there has been a change in the requestor please notify the Office of Student Activities.
- To save time always check to see if the space is available prior to submitting an Event Request (See "How to see if space is available"). Additionally, please make sure that the entire Event Request Form is filled out properly, and that all contact information and event information is accurate.
- Please note that if your event is reoccurring throughout the semester (i.e. meetings every Thursday) you are only required to fill out **1** Event Request, as long as the **location** and **time** remain the same. If the location/time varies then separate requests must be submitted.